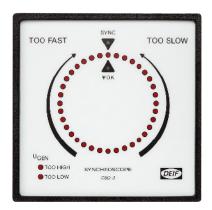

## **Check Synchronising Relay, CSQ-3**

Safe, simple & precise multi-function synchroscopes

The CSQ-3 integrates synchroscope and check synchronising relay into a microprocessor-controlled, easy-to-install solution.

## **CSQ-3 features**

- ► Multi-function precision LED synchroscope
- ► Easy push-button programming of all set points
- ► Very high user safety
- ► High immunity to harmonic distortion
- ▶ Dead-bus functionality
- Voltage measurement
- ► Frequency matching
- ▶ Phase angle comparison